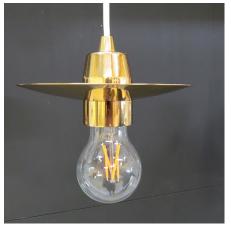

#### SCAN pendant E27 with arc shade

Small pendant with arc shade in a simple but elegant design with a soft downlight. There are several possible combinations as the pendant comes in different materials with different finishes and shade versions. The SCAN pendant is useful for many purposes - as a simple fixture, as a "shining ceiling", as a starry sky, and as part of a custom designed lighting.

Material & finish: Lacquered Brass - polished or matt, aluminium polished, matt or white lacquered (RAL 9010). Dimension: Shade diameter: ø15 cm. Height: 78 mm. White cable 150 cm. Light sources: Socket/holder: E27. Wattage: Max. 60 W. 230 V. Safety classifications: II. Ingress protection: IP20. Approval: CE-marking Remark: Shade versions: Clear or sandblasted acryl. Polished or matt brass. Polished or anodized aluminium. Opal. Design: Okholm Lighting