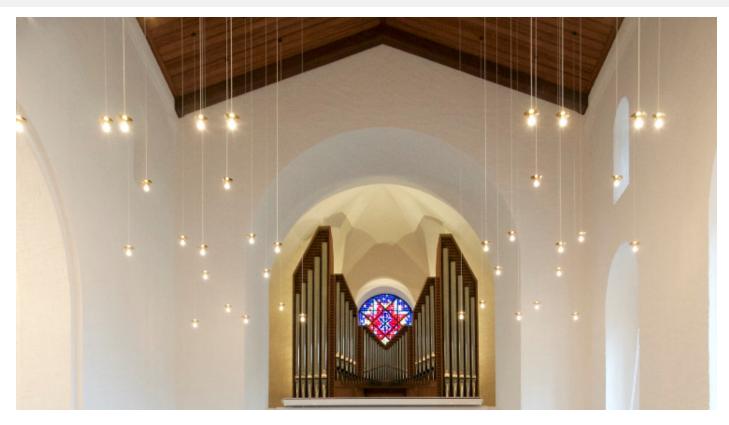

#### SCAN pendant E27 with arc shade

Small pendant with arc shade in a simple but elegant design with a soft downlight. There are several possible combinations as the pendant comes in different materials with different finishes and shade versions. The SCAN pendant is useful for many purposes - as a simple fixture, as a "shining ceiling", as a starry sky, and as part of a custom designed lighting.

Material & finish: Lacquered Brass - polished or matt, aluminium polished, matt or white lacquered (RAL 9010). Dimension: Shade diameter: ø15 cm. Height: 78 mm. White cable 150 cm. Light sources: Socket/holder: E27. Wattage: Max. 60 W. 230 V. Safety classifications: II. Ingress protection: IP20. Approval: CE-marking Remark: Shade versions: Clear or sandblasted acryl. Polished or matt brass. Polished or anodized aluminium. Opal. Design: Okholm Lighting