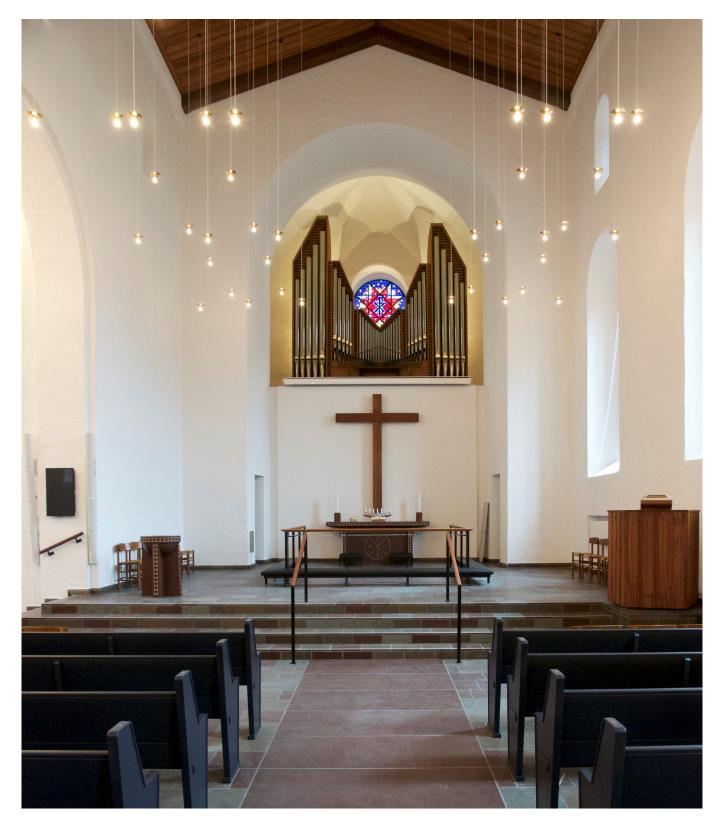

#### SCAN pendant E27 with arc shade

Small pendant with arc shade in a simple but elegant design with a soft downlight. There are several possible combinations as the pendant comes in different materials with different finishes and shade versions. The SCAN pendant is useful for many purposes - as a simple fixture, as a "shining ceiling", as a starry sky, and as part of a custom designed lighting.

Material & finish: Lacquered Brass - polished or matt, aluminium polished, matt or white lacquered (RAL 9010). Dimension: Shade diameter: ø15 cm. Height: 78 mm. White cable 150 cm. Light sources: Socket/holder: E27. Wattage: Max. 60 W. 230 V. Safety classifications: II. Ingress protection: IP20. Approval: CE-marking Remark: Shade versions: Clear or sandblasted acryl. Polished or matt brass. Polished or anodized aluminium. Opal. Design: Okholm Lighting